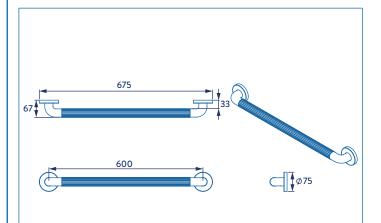

# AP501822 600MM ABS GRAB BAR (WHITE)







Dimensions: H75mm x W675mm x D67mm

## **GUARANTEE**

Consumer Statutory Rights Apply

#### ILLUSTRATED

AP501822 600mm ABS Grab Bar (White) RAL 9003 - Signal White

#### **CONFIGURATIONS**

AP501831 600mm ABS Grab Bar (Grey) RAL 7016 - Pantone 432C AP501834 600mm ABS Grab Bar (Blue) RAL 5011 - Pantone 296C

#### MATERIAL ABS

ABS

# COLOURS

White

#### WEIGHT

N/A

#### **PACKAGING** Plastic Sleeve with Label

#### FREQUENTLY USED APPLICATIONS Residential

Hotels

## **FEATURES**

Ribbed to aid grip of bar. Concealed fixings. Suitable for users up to 80kg/176lbs/12st 8lbs when fitted to a solid wall. Fixings not included.

# **CARE AND MAINTENANCE**

Clean surfaces with a damp cloth and wipe dry using a soft cloth. Do not use chemical or abrasive cleaners as these may damage the surfac